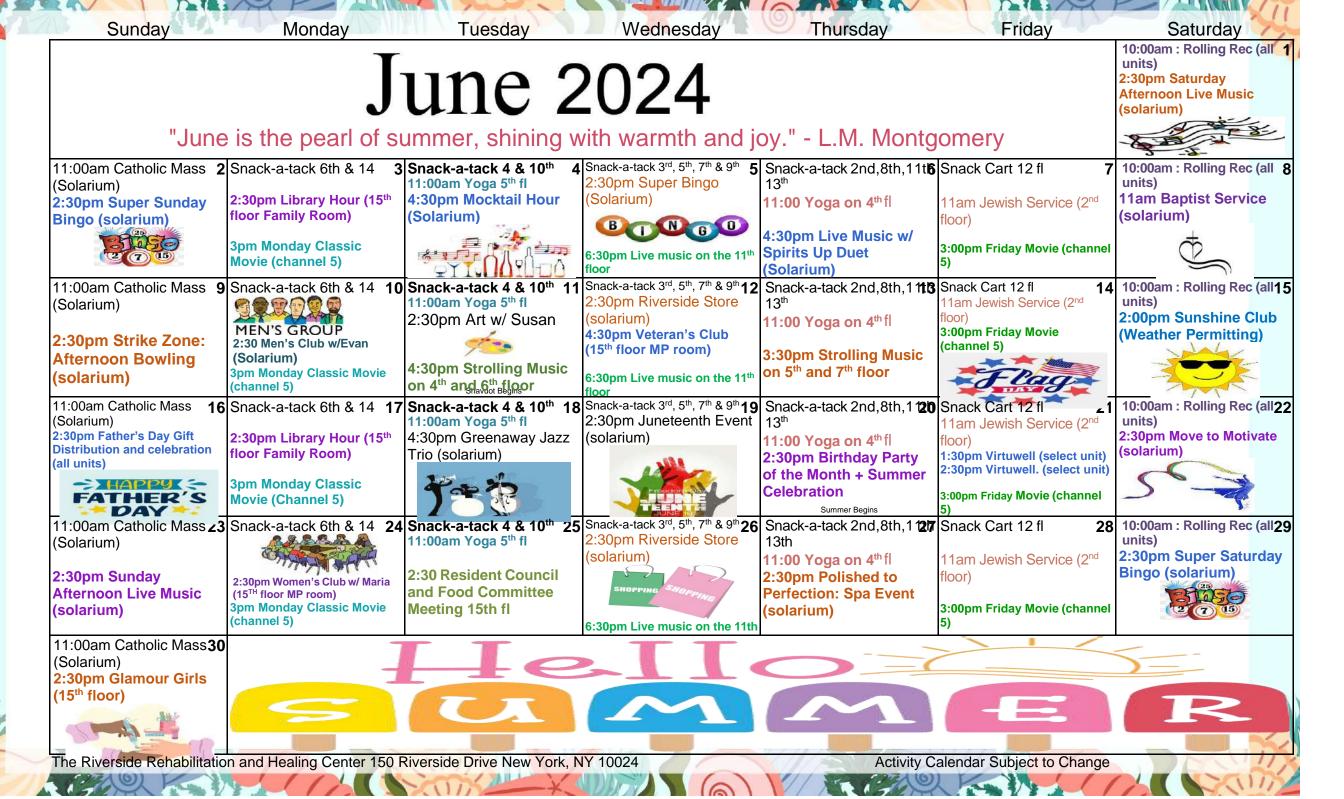

## The Riverside's Daily Therapeutic Recreation Calendar!

|                                      | Monday                                                                      | Tuesday                                                                                      | Wednesday                                                 | Thursday                                                                                                                                | Friday                                                                      | Saturday                                                                                                                                                            | Sunday                                                               |
|--------------------------------------|-----------------------------------------------------------------------------|----------------------------------------------------------------------------------------------|-----------------------------------------------------------|-----------------------------------------------------------------------------------------------------------------------------------------|-----------------------------------------------------------------------------|---------------------------------------------------------------------------------------------------------------------------------------------------------------------|----------------------------------------------------------------------|
| 9:30am-<br>10:25am                   | Good Day Riverside<br>2,3,4,5,6,8,9,11,12,13,14                             | Good Day Riverside<br>2,3,4,5,6,7,8,9,10,<br>11,12,13,14                                     | Good Day<br>Riverside<br>2,4,5,7,8,9,10,11,12,13          | Good Day Riverside<br>2,3,4,6,8,9,10,<br>11,12,13,14                                                                                    | Good Day Riverside<br>2,3,4,5,6,8,9,10,<br>11,12,13,14                      | Good Day<br>Riverside<br>2,3,4,5,6,7,8,9,10,<br>11,12,13,14                                                                                                         | Good Day Riverside<br>2,3,4,5,6,7,8,9,10,<br>11,12,13,14             |
| 10:30am                              | Good Day on 7fl<br>1:1s on 4fl & 9fl                                        | 1:1 visits<br>7fl , 9fl, & 14fl                                                              | Good Day on 3fl<br>1:1 visits on 8fl                      | Good Day on 5fl & 7fl<br>1:1 visits on 12fl & 13fl                                                                                      | 1:1 visits<br>2fl & 6fl                                                     | 1:1 visits<br>5fl, 7fl, 10fl                                                                                                                                        |                                                                      |
| 11:00am                              | Bowling on 9fl w/ Melissa  Hallway Music on 4fl & 6fl                       | Music Hr. w/ Evan on 2fl<br>Yoga on 5 fl<br>1:1 Spa Visits on 4fl                            | Spa Treats on 11fl Live Music on 5 fl Café Hour on 12fl   | Music Hr. w/ Evan on 7 Yoga on 4 fl Riddles & Tea on 10fl Virtual Travel on 9fl                                                         | Jewish Service - 2fl  Morning  Exercise on 14  Horticulture  on 12 fl       | Hallway music on 12, 13, 14                                                                                                                                         | Sunday Mass Solarium at 11AM  1:1 Rolling Recreation (select floors) |
| 12:00pm                              | Bingo on 5 fl                                                               | Name That Tune Trivia on 2 <sup>nd</sup> fl                                                  | 1:1 Reminiscence<br>Visits on 9 fl<br>1:1 visits on 14 fl | TREDOW WIN                                                                                                                              | Hallway music<br>12fl and 13fl                                              |                                                                                                                                                                     | Father's                                                             |
| 1:00pm                               | Hallway music<br>4fl and 6fl                                                | Hallway music<br>5fl and 7fl                                                                 | Hallway music<br>8fl and 9fl                              | 1:1 visits on 14fl                                                                                                                      |                                                                             | Rolling Recreation (select floors)                                                                                                                                  | 1:1 visits<br>Spa Visits on 5 <sup>th</sup> fl                       |
| 2:00pm                               | Snack Cart on 14 fl<br>Arts & Crafts on 12 fl<br>Music w/ Evan 2 fl         | Urban Zen Class on 11 fl<br>Arts & Crafts on 8 fl<br>Spa Visits on 12 fl                     | Game Hour on 10fl<br>Snack Cart: 3,5,7,9 fl               | Snack Attack on 2fl, 8fl,<br>11fl, and 13fl<br>2:30PM Trivia on 5fl                                                                     | Bingo on 12 fl<br>Glamour Nails &<br>Spa Visits on 11 fl                    | Saturday Games,<br>Crafts, and Clubs<br>(Solarium 2:30PM)                                                                                                           | Sunday Music,<br>Games, and Crafts<br>(Solarium 2:30PM)              |
| 3:00pm                               | Music Hr. w/ Evan on 3 fl<br>Monday Classic Movie<br>Ch 5<br>Bingo on 14 fl | Snack Cart on 6 &10 fl<br>Music w/ Evan 3 fl<br>Bowling on 2 fl<br>1:1 Arts & Crafts on 7 fl | Music w/ Evan 2 fl 1:1 spa visits 8 fl Bingo on 13 fl     | Music w/ Evan on 3 fl<br>Arts & Crafts on 4 fl<br>Hallway Bingo on 2fl                                                                  | Friday Movie Ch 5<br>at 3:00PM<br>Snack Cart on 12 fl<br>Music w/ Evan on 3 | Weekend activity packets                                                                                                                                            |                                                                      |
| 4:00pm                               | 1:1 Visits on 7 fl Bingo on 6 fl Arts on 13 fl                              | Game Hour on 6 fl<br>1:1 Visits on 5 fl                                                      | Jeopardy/Trivia on 14<br>Hallway music 4, 6, 7            | Music Group / 1:1 on<br>select floors<br>Spa Visits on 9 fl                                                                             | 1:1 Visits & Rolling<br>Recreation on 10 fl                                 | <ul> <li>SPECIAL EVENTS</li> <li>Flag Day – June 14<sup>th</sup></li> <li>Father's Day – June 16<sup>th</sup></li> <li>Juneteenth – June 19<sup>th</sup></li> </ul> |                                                                      |
| 5:00pm                               | Bingo on 8 fl 4:30-5:30                                                     | Snack Cart on 4 fl                                                                           | Live Music on 11 fl<br>6:30pm-7:30pm                      | 1:1 Communion on all units                                                                                                              |                                                                             |                                                                                                                                                                     |                                                                      |
| *Activity Calendar Subject to Change |                                                                             |                                                                                              | SUMMERI                                                   | "Summer afternoon - summer afternoon; to me those have always been the two most beautiful words in the English Janguage " - Henry James |                                                                             | • Summer Begins – June 21 <sup>st</sup>                                                                                                                             |                                                                      |