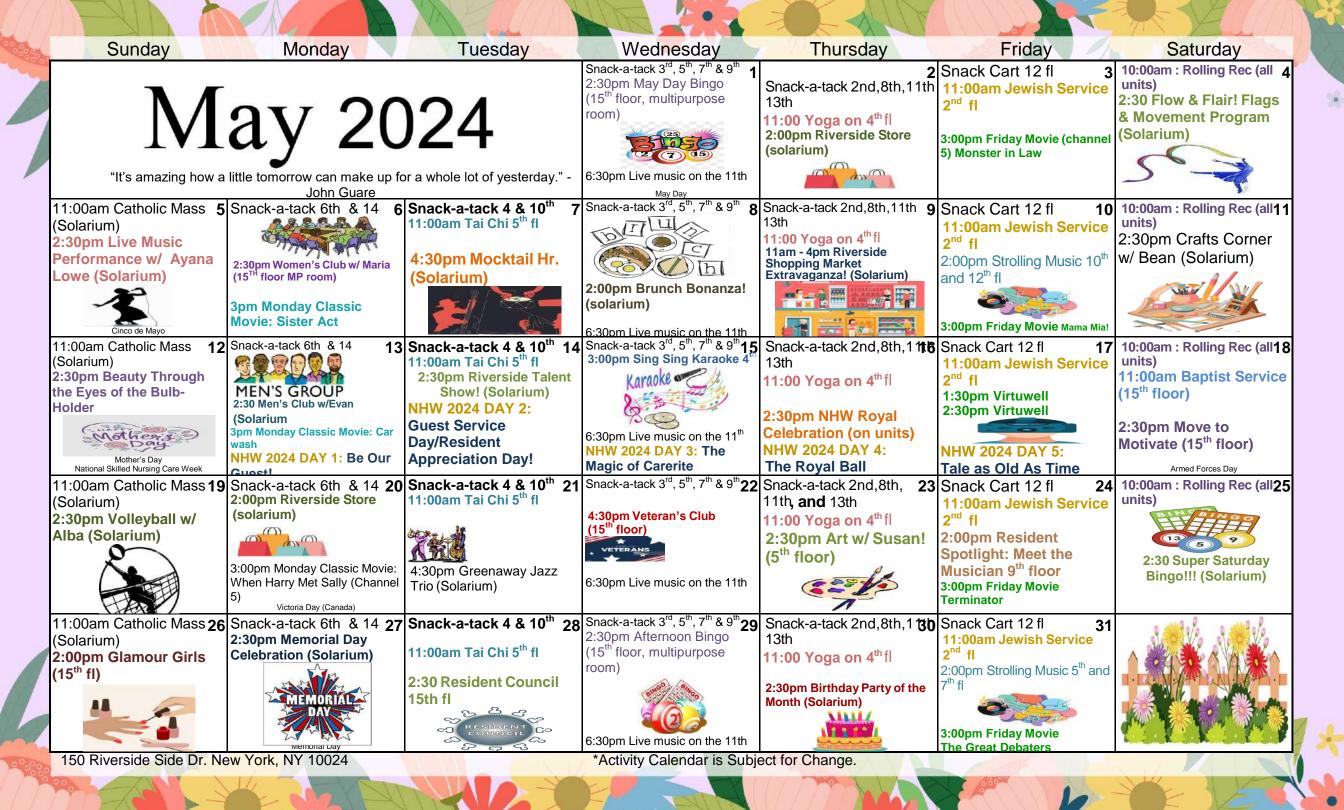

## The Riverside's Daily Therapeutic Recreation Calendar!

Armed Forces Day – May 18<sup>th</sup>
 Memorial Day – May 27<sup>th</sup>

May 2024

|                    |                                                                             | Mely 2024                                                                                    |                                                                                       |                                                                                 |                                                                               |                                                                                                                        |                                                                      |
|--------------------|-----------------------------------------------------------------------------|----------------------------------------------------------------------------------------------|---------------------------------------------------------------------------------------|---------------------------------------------------------------------------------|-------------------------------------------------------------------------------|------------------------------------------------------------------------------------------------------------------------|----------------------------------------------------------------------|
|                    | Monday                                                                      | Tuesday                                                                                      | Wednesday                                                                             | Thursday                                                                        | Friday                                                                        | Saturday                                                                                                               | Sunday                                                               |
| 9:30am-<br>10:25am | Good Day Riverside<br>2,3,4,5,6,8,9,11,12,13,14                             | Good Day Riverside<br>2,3,4,5,6,7,8,9,10,<br>11,12,13,14                                     | Good Day Riverside<br>2,4,5,7,8,9,10,11,12,13                                         | Good Day Riverside<br>2,3,4,6,8,9,10,<br>11,12,13,14                            | Good Day Riverside<br>2,3,4,5,6,8,9,10,<br>11,12,13,14                        | Good Day<br>Riverside<br>2,3,4,5,6,7,8,9,10,<br>11,12,13,14                                                            | Good Day Riverside<br>2,3,4,5,6,7,8,9,10,<br>11,12,13,14             |
| 10:30am            | Good Day on 7fl<br>1:1s on 4fl & 9fl                                        | 1:1 visits<br>7fl , 9fl, & 14fl                                                              | Good Day on 3fl<br>1:1 visits on 8fl                                                  | Good Day on 5fl & 7fl<br>1:1 visits on 12fl & 13fl                              | 1:1 visits<br>2fl & 6fl                                                       | 1:1 visits<br>5fl, 7fl, 10fl                                                                                           |                                                                      |
| 11:00am            | Bowling on 9fl w/ Melissa  Hallway Music on 4fl & 6fl                       | Music Hr. w/ Evan on 2fl Tai Chi on 5 fl  1:1 Spa Visits on 4fl                              | Spa Treats on 11fl Live Music on 5 fl Café Hour on 12fl                               | Music Hr. w/ Evan on 7 Yoga on 4 fl Riddles & Tea on 10fl Virtual Travel on 9fl | Jewish Service - 2fl<br>Morning<br>Exercise on 14<br>Horticulture<br>on 12 fl | Hallway music on 12, 13, 14                                                                                            | Sunday Mass Solarium at 11AM  1:1 Rolling Recreation (select floors) |
| 12:00pm            | Bingo on 5 fl                                                               | Name That Tune / Trivia on 2 <sup>nd</sup> fl                                                | 1:1 Reminiscence<br>Visits on 9 fl<br>1:1 visits on 14 fl                             |                                                                                 | Hallway music<br>(select units)                                               |                                                                                                                        | Hallway music all units                                              |
| 1:00pm             | Hallway music<br>4fl and 6fl                                                | Hallway music<br>5fl and 7fl                                                                 | Hallway music<br>8fl and 9fl                                                          | 1:1 visits on 14fl                                                              | Hallway music<br>12fl and 13fl                                                | Rolling Recreation (select floors)                                                                                     | 1:1 visits<br>Spa Visits on 5 <sup>th</sup> fl                       |
| 2:00pm             | Snack Cart on 14 fl Arts & Crafts on 12 fl Music w/ Evan 2 fl               | Urban Zen Class on 11 fl<br>Arts & Crafts on 8 fl<br>Spa Visits on 12 fl                     | Game Hour on 10fl<br>Riverside Store on<br>15 fl (Biweekly)<br>Snack Cart: 3,5,7,9 fl | Snack Attack on 2fl, 8fl,<br>11fl, and 13fl<br>2:30PM Trivia on 5fl             | Bingo on 12 fl  Glamour Nails & Spa Visits on 11 fl                           | Saturday Games,<br>Crafts, and Clubs<br>(Solarium 2:30PM)                                                              | Sunday Music,<br>Games, and Crafts<br>(Solarium 2:30PM)              |
| 3:00pm             | Music Hr. w/ Evan on 3 fl<br>Monday Classic Movie<br>Ch 5<br>Bingo on 14 fl | Snack Cart on 6 &10 fl<br>Music w/ Evan 3 fl<br>Bowling on 2 fl<br>1:1 Arts & Crafts on 7 fl | Music w/ Evan 2 fl<br>1:1 spa visits 8 fl<br>Bingo on 13 fl                           | Music w/ Evan on 3 fl<br>Arts & Crafts on 4 fl<br>Hallway Bingo on 2fl          | Friday Movie Ch 5<br>at 3:00PM<br>Snack Cart on 12 fl<br>Music w/ Evan on 3   | Weekend activity packets                                                                                               |                                                                      |
| 4:00pm             | 1:1 Visits on 7 fl Bingo on 6 fl Arts on 13 fl                              | Game Hour on 6 fl<br>1:1 Visits on 5 fl                                                      | Jeopardy/Trivia on 14<br>Hallway music 4, 6, 7                                        | Music Group / 1:1 on<br>select floors<br>Spa Visits on 9 fl                     | 1:1 Visits & Rolling<br>Recreation on 10 fl                                   | SPECIA                                                                                                                 | AL EVENTS                                                            |
| 5:00pm             | Bingo on 8 fl 4:30-5:30                                                     | Snack Cart on 4 fl                                                                           | Live Music on 11 fl<br>6:30pm-7:30pm                                                  | 1:1 Communion on all units                                                      | A GREAT<br>WEEKEND                                                            | <ul> <li>Cinco de Mayo – May 5<sup>th</sup></li> <li>Nursing Home Week: May 13<sup>th</sup>-17<sup>th</sup></li> </ul> |                                                                      |
|                    |                                                                             |                                                                                              | 11/2                                                                                  | "As full of spirit as the month of May,                                         |                                                                               | Mother's Da                                                                                                            | ay – May 12 <sup>th</sup>                                            |

and as gorgeous as the sun in Midsummer." — William Shakespeare.