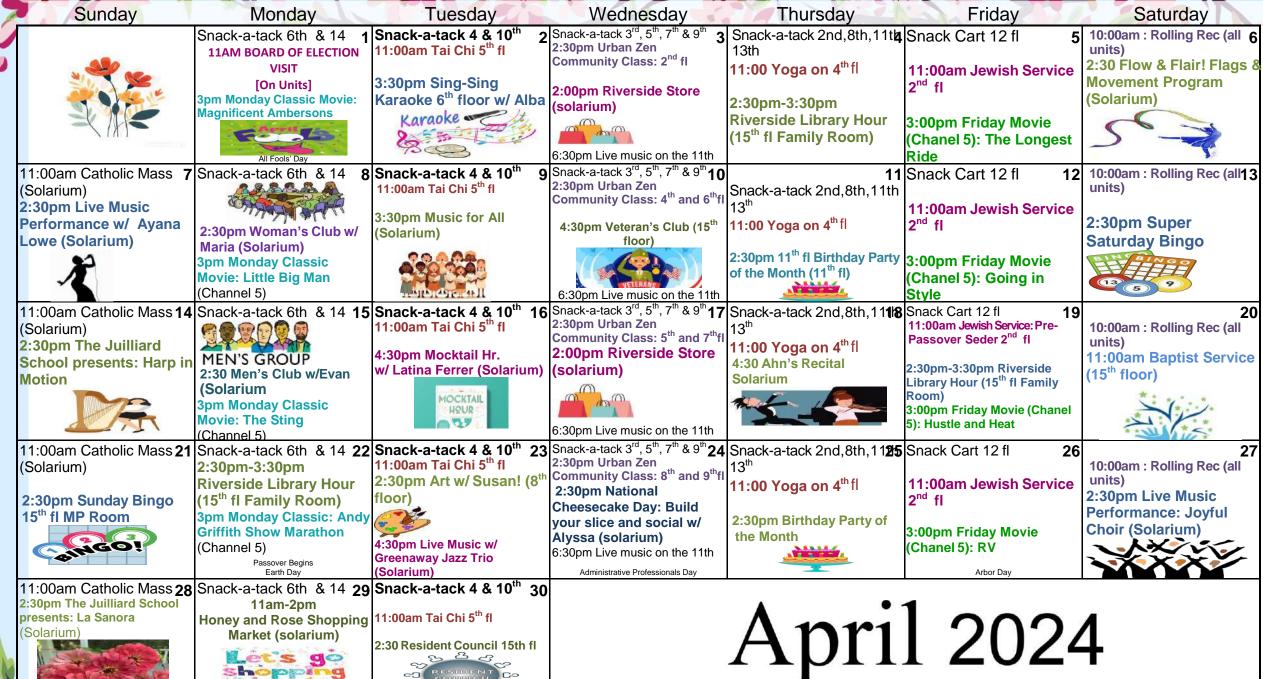

"Spring will come and so will happiness. Hold on. Life will get warmer."

3pm Monday Classic Movie:

Open City (Channel 5)

## The Riverside's Daily Therapeutic Recreation Calendar! April 2024

|                                      | Monday                                                                                     | Tuesday                                                                                                   | Wednesday                                                                             | Thursday                                                                                                                                                                                                                                                                                                                                                                                                                                                                                                                                                                                                                                                                                                                                                                                                                                                                                                                                                                                                                                                                                                                                                                                                                                                                                                                                                                                                                                                                                                                                                                                                                                                                                                                                                                                                                                                                                                                                                                                                                                                                                                                       | Friday                                                                            | Saturday                                                                                                  | Sunday                                                   |
|--------------------------------------|--------------------------------------------------------------------------------------------|-----------------------------------------------------------------------------------------------------------|---------------------------------------------------------------------------------------|--------------------------------------------------------------------------------------------------------------------------------------------------------------------------------------------------------------------------------------------------------------------------------------------------------------------------------------------------------------------------------------------------------------------------------------------------------------------------------------------------------------------------------------------------------------------------------------------------------------------------------------------------------------------------------------------------------------------------------------------------------------------------------------------------------------------------------------------------------------------------------------------------------------------------------------------------------------------------------------------------------------------------------------------------------------------------------------------------------------------------------------------------------------------------------------------------------------------------------------------------------------------------------------------------------------------------------------------------------------------------------------------------------------------------------------------------------------------------------------------------------------------------------------------------------------------------------------------------------------------------------------------------------------------------------------------------------------------------------------------------------------------------------------------------------------------------------------------------------------------------------------------------------------------------------------------------------------------------------------------------------------------------------------------------------------------------------------------------------------------------------|-----------------------------------------------------------------------------------|-----------------------------------------------------------------------------------------------------------|----------------------------------------------------------|
| 9:30am-<br>10:25am                   | Good Day Riverside<br>2,3,4,5,6,8,9,11,12,13,14                                            | Good Day Riverside<br>2,3,4,5,6,7,8,9,10,<br>11,12,13,14                                                  | Good Day Riverside<br>2,4,5,7,8,9,10,11,12,13                                         | Good Day Riverside<br>2,3,4,6,8,9,10,<br>11,12,13,14                                                                                                                                                                                                                                                                                                                                                                                                                                                                                                                                                                                                                                                                                                                                                                                                                                                                                                                                                                                                                                                                                                                                                                                                                                                                                                                                                                                                                                                                                                                                                                                                                                                                                                                                                                                                                                                                                                                                                                                                                                                                           | Good Day Riverside<br>2,3,4,5,6,8,9,10,<br>11,12,13,14                            | Good Day<br>Riverside<br>2,3,4,5,6,7,8,9,10,<br>11,12,13,14                                               | Good Day Riverside<br>2,3,4,5,6,7,8,9,10,<br>11,12,13,14 |
| 10:30am                              | 1:1s on 4 <sup>th</sup> fl<br>1:1s on 9 <sup>th</sup> fl<br>Good Day on 7 <sup>th</sup> fl | 1:1 visits on 7 <sup>th</sup> fl<br>1:1 visits on 9 <sup>th</sup> fl<br>1:1 visits on 14 <sup>th</sup> fl | Good Day on 3 <sup>rd</sup> fl<br>1:1 visits on 8 <sup>th</sup> fl                    | Good Day on 5 & 7 fl<br>1:1 visits on 12 <sup>th</sup> fl<br>1:1 visits on 13 <sup>th</sup> fl                                                                                                                                                                                                                                                                                                                                                                                                                                                                                                                                                                                                                                                                                                                                                                                                                                                                                                                                                                                                                                                                                                                                                                                                                                                                                                                                                                                                                                                                                                                                                                                                                                                                                                                                                                                                                                                                                                                                                                                                                                 | 1:1 visits on 2 <sup>nd</sup> fl<br>1:1 visits on 6 <sup>th</sup> fl              | 1:1 visits on 5 <sup>th</sup> fl<br>1:1 visits on 7 <sup>th</sup> fl<br>1:1 visits on 10 <sup>th</sup> fl |                                                          |
| 11:00am                              | Bowling on 9fl w/ Melissa  Hallway Music on 4fl & 6fl                                      | Music Hr. w/ Evan on 2fl Tai Chi on 10 fl                                                                 | Spa Treats on 11fl Live Music on 5 fl Coffee & Ted Talks on 13fl Café Hour on 12fl    | Music Hr. w/ Evan on 7 Yoga on 4 fl Drum Circle on 10 Virtual Travel on 9                                                                                                                                                                                                                                                                                                                                                                                                                                                                                                                                                                                                                                                                                                                                                                                                                                                                                                                                                                                                                                                                                                                                                                                                                                                                                                                                                                                                                                                                                                                                                                                                                                                                                                                                                                                                                                                                                                                                                                                                                                                      | Jewish Service on<br>2fl<br>Horticulture on 12 fl<br>Morning Exercise<br>on 14 fl | Hallway music on 12, 13, 14                                                                               | Sunday Mass Solarium at 11AM  1:1 Rolling Recreation     |
| 12:00pm                              | Bingo on 5 fl                                                                              | 1:1 Spa Visits on 4fl  Name That Tune / Trivia on 2 <sup>nd</sup> fl                                      | 1:1 Reminiscence Visits on 9 fl Home Décor, Sports, & Fashion on 11 fl                | The state of the s | Hallway music all units                                                           |                                                                                                           | (select floors)  Hallway music all units                 |
| 1:00pm                               | Hallway music on 4fl and 6fl                                                               | Hallway music on 5fl and 7fl                                                                              | Hallway music on 8fl<br>Hallway music on 9fl                                          | 1:1 visits on 14fl                                                                                                                                                                                                                                                                                                                                                                                                                                                                                                                                                                                                                                                                                                                                                                                                                                                                                                                                                                                                                                                                                                                                                                                                                                                                                                                                                                                                                                                                                                                                                                                                                                                                                                                                                                                                                                                                                                                                                                                                                                                                                                             | Hallway music on 12 & 13fl                                                        | Rolling Recreation (select floors)                                                                        | 1:1 visits<br>Spa Visits on 5 <sup>th</sup> fl           |
| 2:00pm                               | Snack Cart on 14 fl<br>Arts & Crafts on 12 fl<br>Music w/ Evan 2 fl                        | Urban Zen Class on 11 fl<br>Arts & Crafts on 8 fl<br>Riverside Store in<br>Solarium (select Tuesdays)     | Game Hour on 10fl Urban Zen Movement Class (alternating units) Snack Cart: 3,5,7,9 fl | Snack Attack<br>on 2fl, 8fl, 11fl,<br>and 13fl<br>2:30PM Trivia on 5fl                                                                                                                                                                                                                                                                                                                                                                                                                                                                                                                                                                                                                                                                                                                                                                                                                                                                                                                                                                                                                                                                                                                                                                                                                                                                                                                                                                                                                                                                                                                                                                                                                                                                                                                                                                                                                                                                                                                                                                                                                                                         | Bingo on 12 fl  Glamour Nails & Spa Visits on 11 fl                               | Saturday Games,<br>Crafts, and Clubs<br>(Solarium 2:30PM)                                                 | Sunday Music,<br>Games, and Crafts<br>(Solarium 2:30PM)  |
| 3:00pm                               | Music Hr. w/ Evan on 3 fl<br>Monday Classic Movie<br>Ch 5<br>Bingo on 14 fl                | Snack Cart on 6 &10 fl<br>Music w/ Evan 3 fl<br>Bowling on 2 fl<br>1:1 Arts & Crafts on 7 fl              | Music w/ Evan 2 fl<br>1:1 spa visits 8 fl<br>Bingo on 13 fl                           | Music w/ Evan on 3 fl<br>Arts & Crafts on 4 fl<br>Hallway Bingo on 2fl                                                                                                                                                                                                                                                                                                                                                                                                                                                                                                                                                                                                                                                                                                                                                                                                                                                                                                                                                                                                                                                                                                                                                                                                                                                                                                                                                                                                                                                                                                                                                                                                                                                                                                                                                                                                                                                                                                                                                                                                                                                         | Snack Cart on 12 fl<br>Music w/ Evan on 3                                         | Weekend activity packets                                                                                  |                                                          |
| 4:00pm                               | 1:1 Visits on 7 fl Bingo on 6 fl Arts & Crafts on 13 fl                                    | Game Hour on 6 fl<br>1:1 Visits on 5 fl                                                                   | Jeopardy/Trivia on 14<br>Hallway music 4, 6, 7                                        | Music Group / 1:1 on<br>select floors<br>Spa Visits on 9 fl                                                                                                                                                                                                                                                                                                                                                                                                                                                                                                                                                                                                                                                                                                                                                                                                                                                                                                                                                                                                                                                                                                                                                                                                                                                                                                                                                                                                                                                                                                                                                                                                                                                                                                                                                                                                                                                                                                                                                                                                                                                                    | 1:1 Visits & Rolling<br>Recreation on 10 fl                                       | • April 1 – Ap                                                                                            | al Events:  pril Fools' Day                              |
| 5:00pm                               | Bingo on 8 fl 4:30-5:30                                                                    | Snack Cart<br>on 4 fl                                                                                     | Live Music on 11 fl<br>6:30pm-7:30pm                                                  | 1:1 Communion on all units                                                                                                                                                                                                                                                                                                                                                                                                                                                                                                                                                                                                                                                                                                                                                                                                                                                                                                                                                                                                                                                                                                                                                                                                                                                                                                                                                                                                                                                                                                                                                                                                                                                                                                                                                                                                                                                                                                                                                                                                                                                                                                     | Friday Movie Ch 5 at 3:00PM                                                       | • April 9 – Eid<br>(Ramadan                                                                               | ends)                                                    |
| *Activity Calendar Subject to Change |                                                                                            |                                                                                                           |                                                                                       | "No rain, no flowers."<br>- Haruki Murakami                                                                                                                                                                                                                                                                                                                                                                                                                                                                                                                                                                                                                                                                                                                                                                                                                                                                                                                                                                                                                                                                                                                                                                                                                                                                                                                                                                                                                                                                                                                                                                                                                                                                                                                                                                                                                                                                                                                                                                                                                                                                                    |                                                                                   | <ul><li>April 22 – Earth Day</li><li>April 26 – Arbor Day</li></ul>                                       |                                                          |